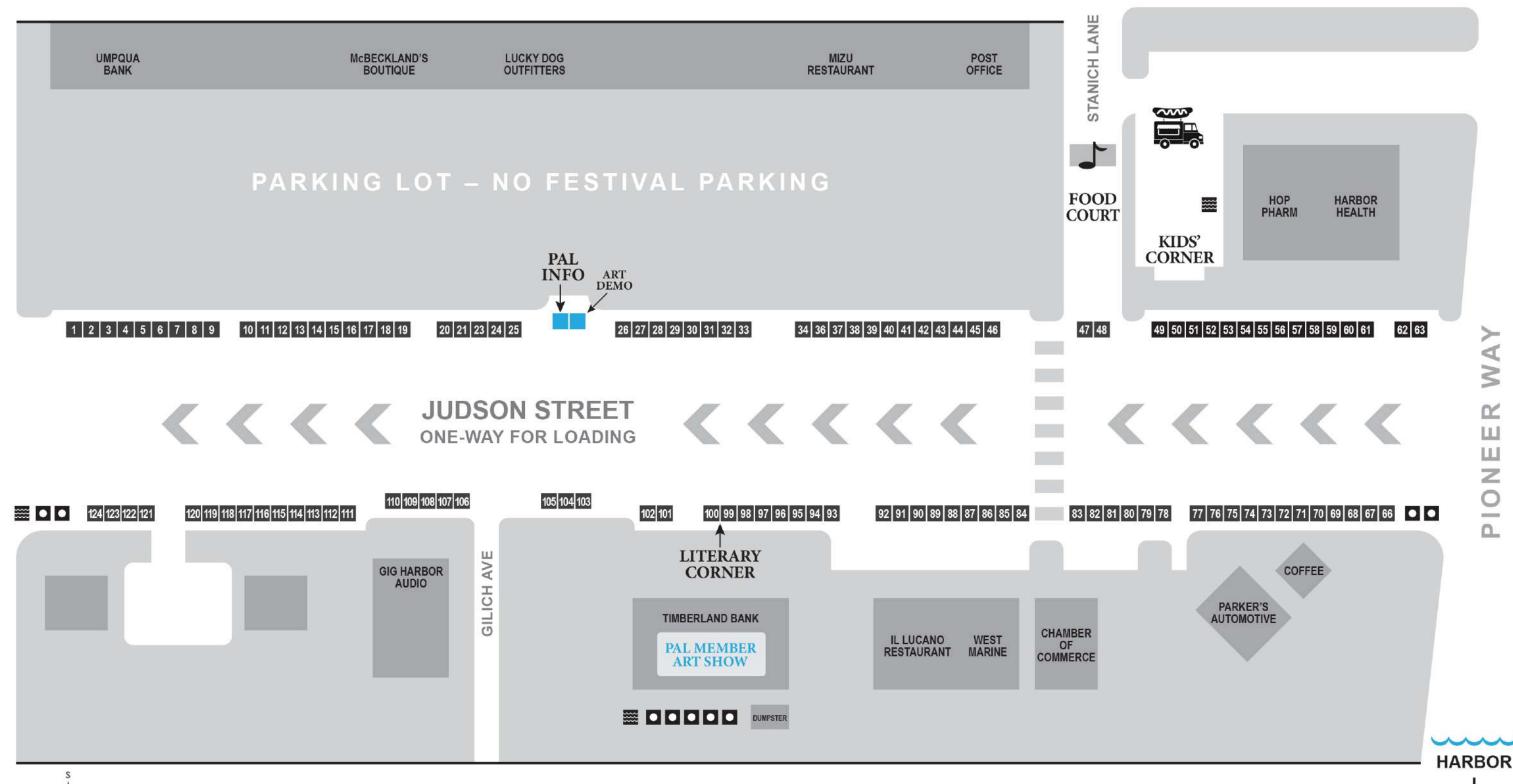

| #  | VENDOR                             | MEDIUM              | #   | VENDOR                         | MEDIUM        |
|----|------------------------------------|---------------------|-----|--------------------------------|---------------|
| 1  | Kali Basi Designs                  | Fiber Art           | 63  | Minter Creek Basketry          | Basketry      |
| 2  | Robert Tandecki                    | Watercolor          | 66  | *                              | Photography   |
| 3  | Paperwings Studio                  | Painting            | 67  | Bill J Photography             | Photography   |
| 4  | EHilburn Artisan Jewelry           | Jewelry             | 68  | Out of the Woodworks           | Wood          |
| 5  | Way Cool Stuff                     | Fiber Art           | 69  | Tina's Fresh Press             | Printmaking   |
| 6  | Northwest Sparks                   | Personal            | 70  | Green Collar Guy Design        | Garden Art    |
| 7  | Engayla                            | Fiber Art           | 71  | Suzi's Glass Gardens           | Glass         |
| 8  | Whitsett Works LLC                 | Watercolor          | 72  | Wild Flowear                   | Jewelry       |
| 9  | Earthly Expressions                | Jewelry             | 73  | Janice Tayler                  | Collage/Mixed |
| 10 | Hudson River Inlay                 | Wood                | 74  | Trapp Industries               | Metal Art     |
| 11 | In Fine Detail                     | Watercolor          | 75  | Fairview Lake Studios          | Pottery       |
| 12 | Bowerman Basin Ltd.                | Pottery             | 76  | Fairview Lake Studios          | Pottery       |
| 13 | Jan Schultz Designs LLC            | Glass               | 77  | Fox Island Trading Co.         | Personal      |
| 14 | Jan Schultz Designs LLC            | Glass               | 78  | Craig Goodwin Photography      | Photography   |
| 15 | Silentgoddess Art Jewelry          | Jewelry             | 79  | Arrows Woodcrafts              | Wood          |
| 16 | Sandy Tweed                        | Acrylic             | 80  | A Touch Of Autumn              | Acrylic       |
| 17 | Nzalamba Artworks                  | Other               | 81  | One little blackbird           | Wood          |
| 18 | Nzalamba Artworks                  | Other               | 82  | One little blackbird           | Wood          |
| 19 | Made In Paradise Rockworks         | Other               | 83  | Lisa Sweo Eul Art              | Acrylic       |
| 20 | San Juan Silk                      | Fiber Art           | 84  | Laura Teague Jewelry           | Jewelry       |
| 21 | Beth Owen Watercolors              | Watercolor          | 85  | Artisan Wood Inc               | Wood          |
| 23 | Able Wood Design                   | Wood                | 86  |                                | Printmaking   |
| 24 | Lynn Guenard Studio                | Acrylic/Watercolor  | 87  | Bowser's Glass Emporium        | Garden Art    |
| 25 | Rocky Barrick                      | Acrylic             | 88  | Laura Harmon Pottery           | Pottery       |
| 26 | Hazel Hat Design                   | Fiber Art           | 89  | Scarabajo                      | Fiber Art     |
| 27 | Upswings Jewelry                   | Jewelry             | 90  | JM Jewelry Creations, LLC      | Jewelry       |
| 28 | Galaxyclay                         | Pottery             | 91  | FabPhotography                 | Photography   |
| 29 | Jani Freimann Fine Art             | Acrylic/Watercolor  | 92  | FabPhotography                 | Photography   |
| 30 | Dryad Woodworks                    | Wood                | 93  | Stonerock                      | Other         |
| 31 | P.J. Niche                         | Fiber Art           | 94  | Stonerock                      | Other         |
| 32 | Branch+Barrel                      | Jewelry             | 95  | Nisqually Pacific Custom Doors | Wood          |
| 33 | Joachim McMillan                   | Oils                | 96  |                                | Personal      |
| 34 | Jewelry by Nicole Mendonca         | Jewelry             | 97  | marilyn wagner                 | Metal Art     |
| 36 | * *                                | Jewelry             | 98  | Briggs Shore Ceramics          | Pottery       |
|    | Viz Art Ink                        | Pen & Ínk           | 99  |                                | Local Authors |
| 38 | Viz Art Ink                        | Pen & Ink           | 100 | LITERARY CORNER                | Local Authors |
| 39 | Flying Goat Studio                 | Fiber Art           | 101 |                                | Photography   |
| 40 | Muffet Designs Postage Stamp Art   | Collage/Mixed Media | 102 | 3                              | Glass         |
| 41 | The Vintage Jewel                  | Jewelry             | 103 | 3                              | Mixed Media   |
| 42 | Philip Mack                        | Drawing             | 104 | Tai Vautier                    | Jewelry       |
| 43 | Rosalind Philips Photog            | Photography         | 105 | Marcus Harper Glassworks       | Glass         |
| 44 | Laurie Barmore                     | Acrylic/Mixed Media | 106 | Stephanie Clair Fine Art       | Acrylic       |
| 45 | Patricia Jollimore Fine Art Photog | Photography         | 107 | Kathy Barrett Artist           | Glass         |
| 46 | Hitomi's Washi Art                 | Other               | 108 | Deb's Upcycled Designs         | Other         |
| 47 | Bad Bee Jewelry                    | Jewelry             | 109 | fillerfogg design              | Mixed Media   |
| 48 | Two Dog Studio                     | Mixed Media         | 110 | Sabine Schran-Collings Jewelry | Jewelry       |
| 49 | Craig Hagstrom Jewelry             | Jewelry             | 111 | Lightly Spiced LLC             | Photography   |
| 50 | Prairie Skullpture                 | Watercolor/         | 112 | Lightly Spiced LLC             | Photography   |
| 51 | Prairie Skullpture                 | Gouache/Pastels     | 113 | Tiny Desk Designs              | Jewelry       |
| 52 | Frida Haas Studios                 | Acrylic             | 114 | Leslie's Creations Pottery     | Pottery       |
| 53 | Ayni Jewelry Art                   | Jewelry             | 115 |                                | Acrylic       |
| 54 | ,                                  | Wood                | 116 | 3                              | Jewelry       |
| 55 | Luther Leather                     | Fiber Art           | 117 | CJWoolcreations                | Fiber Art     |
| 56 | Laughing Cloud Studio              | Felted Wool         | 118 |                                | Acrylic       |
| 57 | Susanna Tam                        | Jewelry             | 119 |                                | Jewelry       |
| 58 | Brian Smith                        | Photography         | 120 | Studio Rynkiewicz              | Glass         |
| 59 | moltwear                           | Fiber Art           | 121 | Dranchak Studio                | Acrylic       |
| 60 | Pacific Northwest Carry            | Fiber Art           | 122 | 3                              | Pottery       |
| 61 | Sharon Carr Studio                 | Acrylic             | 123 | One Dream Design               | Pottery       |

**124** Claudia Ann Wild

Jewelry

**62** Tyler Haas Designs

Jewelry